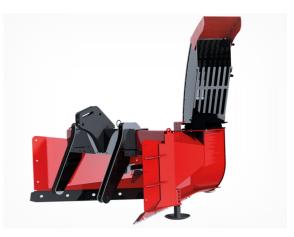

## SBV 2270 SlideFlex V-Fres

Rask og effektiv to-trinns snøfres. Standard med 3-punkt traktormontering. Slepesko er standard, likeså sliteskjær under og kantskjær på høyre side. 1 <sup>3</sup>/<sub>4</sub>" splineaksling og 1" kjedeoverføring med brytebolt sikrer optimal virkningsgrad på innmaterskruen. Enkelt vedlikehold bak deksel og inspeksjonsluker. Hydraulisk styrbart utkast er standard. Meget god kastelengde takket være vifteformede skovler med en diameter på 70 cm. Både vifte, viftehus og slepesko er i HARDOX stål.